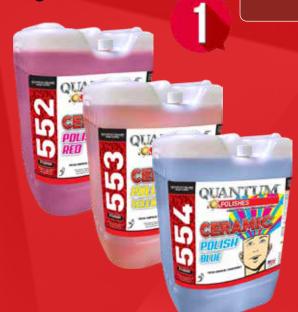

### **POLISHES**

552 ★ RED M

QUANTUM® POLISH

553 **★ YEL M**QUANTUM® POLISH

553CLR **☆** WHI M QUANTUM® POLISH

554 **★** BLU M

QUANTUM® POLISH

Highly concentrated, low pH foaming polishes that are *engineered* with nanoceramics. These Quantum® polishes are free rinsing with brilliant color that seals and protects against road grime and contaminants. Contains iridescent brighteners for an unbelievable shine. **Melon fragrance.** 

LOW pH SS | TFA | FA | T DILUTE UP TO 1:240 Sizes (GAL): 5 | 15 | 30

QUANTUM'S SHEET OF THE PARTY OF