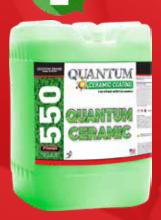

## 550 **★ WHI M**

#### QUANTUM® CERAMIC COATING

Quantum® Ceramic is fortified with ceramics and is the workhorse of the Quantum® Process. It produces an exceptional gloss that provides extreme hydrophobicity and protects against oxidation and UV rays. It also protects against etching, staining, and makes removal of insects and bird droppings trouble-free.

Melon fragrance.